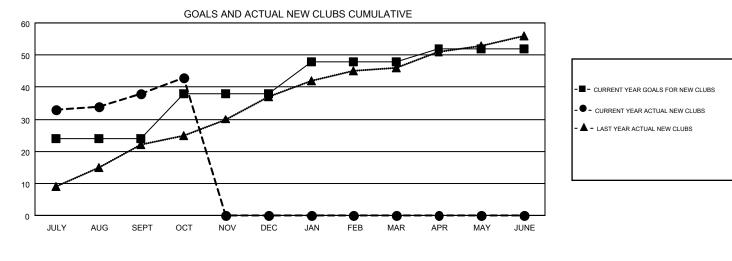

## GMT CA 6

| Clubs         |               |           |               | Members               |                           |                         |                                                    |  |
|---------------|---------------|-----------|---------------|-----------------------|---------------------------|-------------------------|----------------------------------------------------|--|
|               | RESULTS FOR   | 2019-2020 |               | RESULTS FOR 2019-2020 |                           |                         |                                                    |  |
| QUARTER       | NEW CLUB GOAL | NEW CLUBS | DROPPED CLUBS | QUARTER               | MEMBER GROWTH NET<br>GOAL | MEMBER GROWTH<br>ACTUAL | DROPPED<br>MEMBERS ACTUAL<br>(including transfers) |  |
| JULY/AUG/SEPT | 24            | 38        | 4             | JULY/AUG/SEPT         | 915                       | 1,520                   | 636                                                |  |
| OCT/NOV/DEC   | 14            | 5         | 0             | OCT/NOV/DEC           | 695                       | 276                     | 69                                                 |  |
| JAN/FEB/MAR   | 10            | 0         | 0             | JAN/FEB/MAR           | 585                       | 0                       | 0                                                  |  |
| APR/MAY/JUNE  | 4             | 0         | 0             | APR/MAY/JUNE          | 510                       | 0                       | 0                                                  |  |