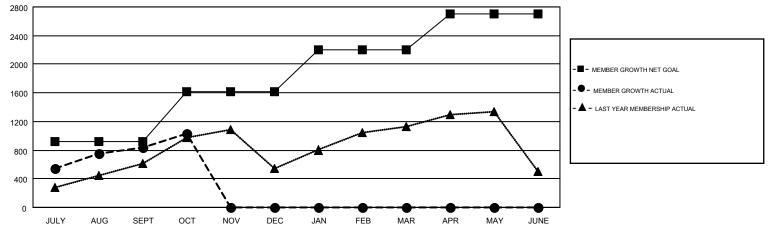

## GMT CA 6

| Clubs         |               |           |               | Members               |                           |                         |                                                    |  |
|---------------|---------------|-----------|---------------|-----------------------|---------------------------|-------------------------|----------------------------------------------------|--|
|               | RESULTS FOR   | 2019-2020 |               | RESULTS FOR 2019-2020 |                           |                         |                                                    |  |
| QUARTER       | NEW CLUB GOAL | NEW CLUBS | DROPPED CLUBS | QUARTER               | MEMBER GROWTH NET<br>GOAL | MEMBER GROWTH<br>ACTUAL | DROPPED<br>MEMBERS ACTUAL<br>(including transfers) |  |
| JULY/AUG/SEPT | 24            | 38        | 4             | JULY/AUG/SEPT         | 915                       | 1,520                   | 636                                                |  |
| OCT/NOV/DEC   | 14            | 5         | 0             | OCT/NOV/DEC           | 695                       | 276                     | 69                                                 |  |
| JAN/FEB/MAR   | 10            | 0         | 0             | JAN/FEB/MAR           | 585                       | 0                       | 0                                                  |  |
| APR/MAY/JUNE  | 4             | 0         | 0             | APR/MAY/JUNE          | 510                       | 0                       | 0                                                  |  |